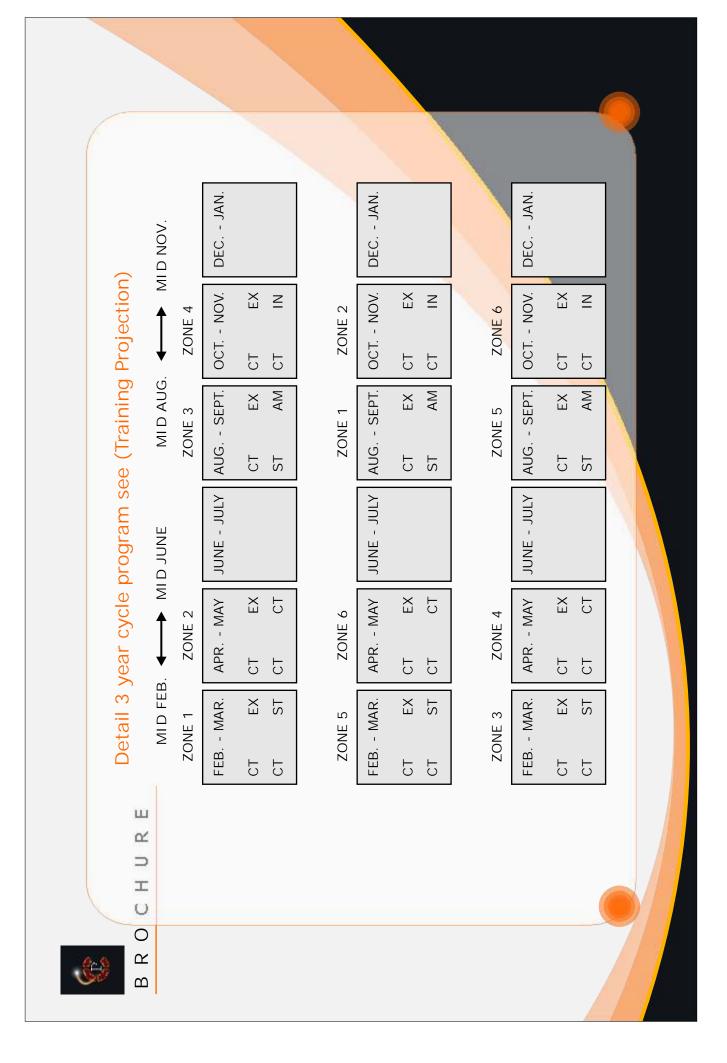

# 2. centre based training

Centre based training. These are scheduled courses which are projected though three years training circle and are conducted in crews projects training facilities.

Crews Projects Limited Training projections are based on a 3 year training cycle. During each year;

8 x Certificate Courses. (CT),

4 x Executive Courses. (EX),

3 x Specialist Targeted Workshops (ST),

1 x Advance Managers workshop. (AM) and 1 x International Workshop. (IN) are scheduled.

For details visit www.crewsprojects.com

#### ZONES FOR OUTREACH COURSES/ WORKSHOPS ZONE 2 ZONE 1 SOKOTO KATSINA BENUE NIGER KWARA KEBBI KANO \* NASARAWA KADUNA FCT \* ZAMFARA JIGAWA TARABA ZONE 3 ZONE 4 BAUCHI \* ADAMAWA LAGOS EKITI GOMBE BORNO OGUN \* ONDO YOBE OSUN PLATEAU OYO ZONE 5 ZONE 6

 AKWA IBOM
 BAYELSA
 CROSS
 ABIA

 RIVERS
 DELTA \*
 ENUGU
 IMO

 ANAMBRA
 EDO
 KOGI
 EBONYI